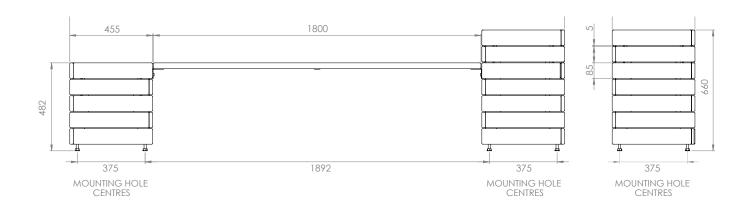

# **FIXINGS**

· Adjustable feet supplied

Alternative finishes available on request

Measurements are in millimetres. Drawings are not to scale.

| PLANTER BENCH PRODUCT CODE | FRAME FINISH | SLAT OPTION & SIZE (mm)           |
|----------------------------|--------------|-----------------------------------|
| ASS002-HDG-GV-T            | Galvanised   | 85x32 Oiled hardwood timber slats |

# Planters are also available separately in the following sizes:

455 X 455 X 660H

455 X 455 X 820H

600 X 600 X 750H