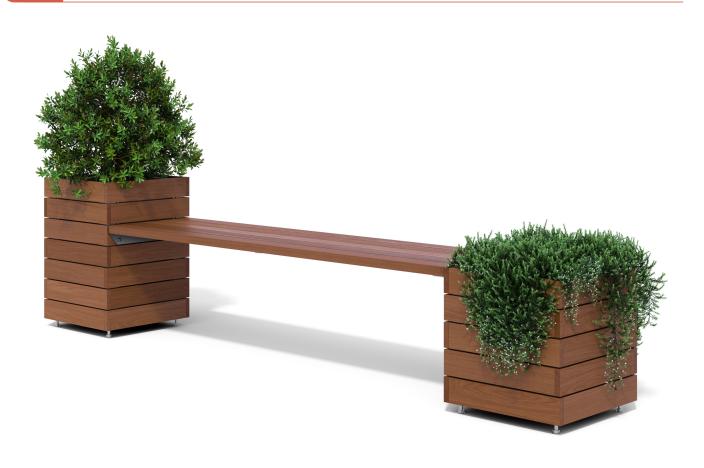

# PLANTER BENCH

Designer: SPARK - Tom Lauck

## **SLAT OPTIONS**

· Oiled hardwood

## FRAME OPTIONS

· Hot dip galvanised mild steel

# Planters are also available separately in the following sizes:

455 X 455 X 660H

455 X 455 X 820H

600 X 600 X 750H